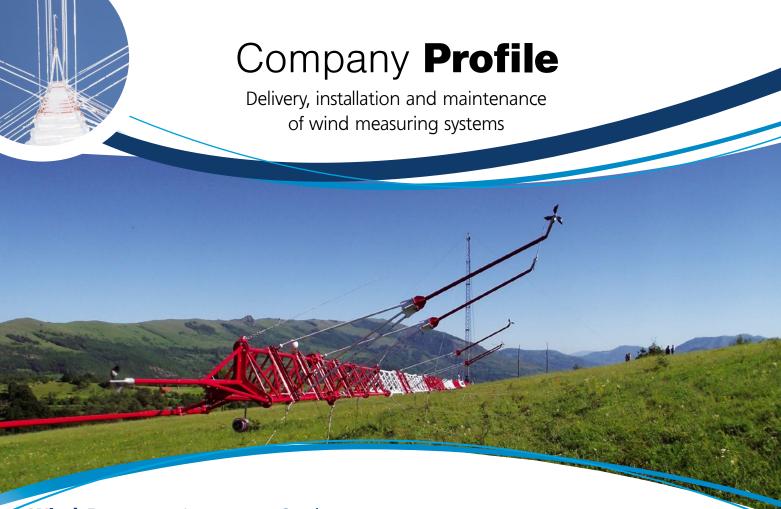

# Wind Resource Assessment Services

SME Wind is your reliable partner to design and implement a wind resource assessment campaign. We have been providing the service for the past ten years and have grown to be one of the most specialized companies in South-East Europe. Whether you are looking to quickly and inexpensively prospect a site, planning an extensive measurement campaign at or above hub height or undertaking a power curve assessment we have the appropriate system for you. Moreover, we can deliver it where and when you need it.

Our mast structures are designed based on the requirements of IEC 61400-12-1 and our field experience comprises of over 1,000 installations in different terrain surroundings ranging from flat coastal areas to steep mountain ridges up to 2,000 m.a.s.l. We have developed custom designed side and top booms for different mast models to allow easy maintenance and at the same time guarantee that IEC 61400-12-1 requirements are met.