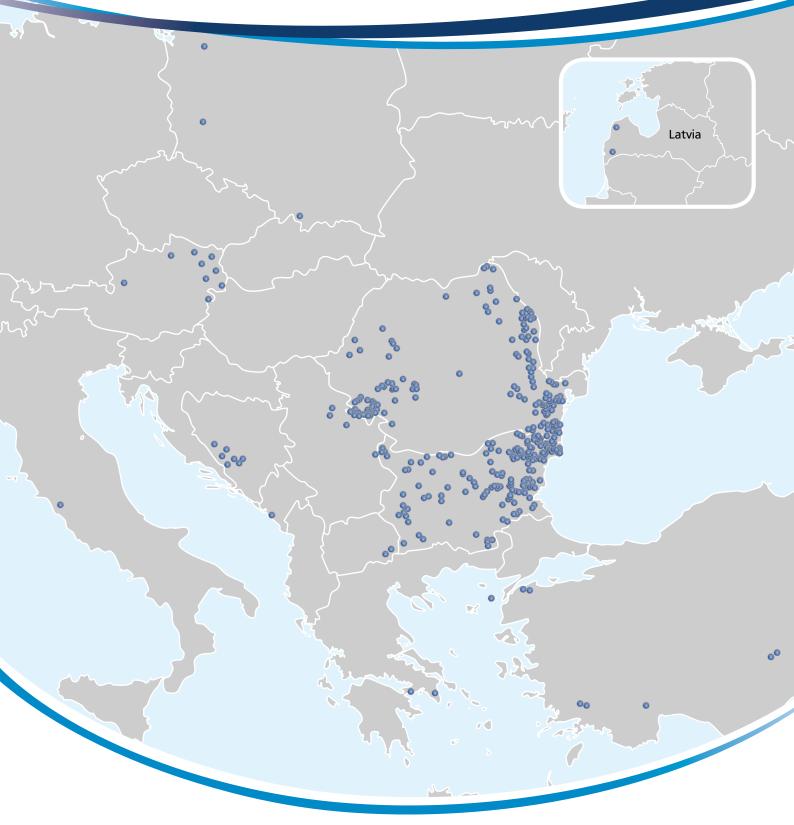

# Wind Resource Assessment Services

SME Wind is your reliable partner to design and implement a wind resource assessment campaign. We have been providing the service for the past ten years and have grown to be one of the most specialized companies in South-East Europe. Whether you are looking to quickly and inexpensively prospect a site, planning an extensive measurement campaign at or above hub height or undertaking a power curve assessment we have the appropriate system for you. Moreover, we can deliver it where and when you need it.

Our mast structures are designed based on the requirements of IEC 61400-12-1 and our field experience comprises of over 1,000 installations in different terrain surroundings ranging from flat coastal areas to steep mountain ridges up to 2,000 m.a.s.l. We have developed custom designed side and top booms for different mast models to allow easy maintenance and at the same time guarantee that IEC 61400-12-1 requirements are met.

#### Sensors

- · Thies Clima
- Vector Instruments
- · Second Wind
- Setra
- · R.M. Young

**Data Loggers** 

SME Wind is specialized in providing wind resource assessment services in South Eastern Europe. We can respond to the needs of the Clients covering the other countries in the region and can complete a wind resource assessment campaign anywhere in Europe.